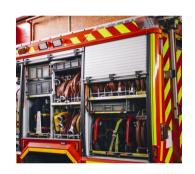

- Emergency response equipment
- Fire protection & safety systems
- Gas suppression systems
- Specialist PPE
- Oil spill equipment
- Alcohol breathalizers
- Safehouse habitats

- Process Safety
- Operational Excellence
- Organisation Development
- Crisis & emergency mgt
- Emergency response
- Fire
- Rescue
- Haz Mat
- Medical
- Oil Spill
- Fire watch / Warden
- Mines rescue
- Aviation
- Special hazards

- Inspection
- Maintenance
- Hydrostatic Testing
- Fire trucks
- SCBA
- Fire extinguishers
- Fire extinguisher refilling
- Systems
- Mobile equipment
- Safehouse habitats
- Foam quality testing
- Foam proportioning testing

## **MAINTENANCE**

- Repair of fixed & mobile fire and safety equipment
- Fire truck, oil spill response equipment repairs
- Firedos foam systems, Viking gas suppression systems
- Fire extinguisher & vehicle suppression systems service center
- Andatech alcohol breathalyzer calibration Centre