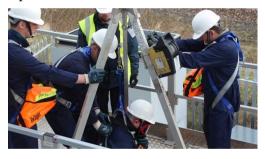

## **EMERGENCY RESPONSE**

- General and Industrial Fire Fighting: from a small fire at home to oil & gas, power plants, aviation, mining, special hazards
- Hazardous Material (HAZMAT), Oil and Chemical Spill response
- Rescue: High angle, confined space, inert atmospheres, USAR
- Medical emergencies including First Responder training
- Lifeguard training for hotels, resort, schools

- Occupational Health & Safety
- Confined Space
- Confined Space Rescue
- Work at Height
- Work at Height Rescue
- Electrical Safety
- Lock Out Tag Out
- Scaffold Erect and Disassemble
- Scaffold Inspection
- SCBA
- Forklift Driver Safety
- Crisis Management