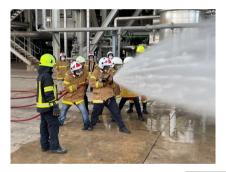

## **EMERGENCY RESPONSE**

- General and Industrial Fire Fighting: from a small fire at home to oil & gas, power plants, aviation, mining, special hazards
- Hazardous Material (HAZMAT), Oil and Chemical Spill response
- Rescue: High angle, confined space, inert atmospheres, USAR
- Medical emergencies including First Responder training
- Lifeguard training for hotels, resort, schools

# **TRAINING - Fire & Emergency**

Cam FireSafe offers a wide range of training courses from Basic Fire Safety training through to fully functional and operational Emergency Response Team training.

We offer both off the shelf and bespoke training to ensure that we meet all of our clients needs, and that the training is in line with the clients individual workplace and risk management procedures.