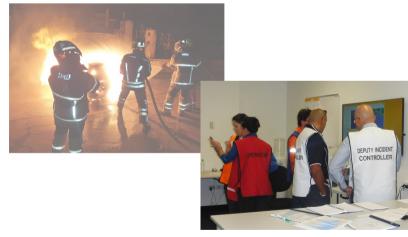

## **EMERGENCY RESPONSE**

- General and Industrial Fire Fighting: from a small fire at home to oil & gas, power plants, aviation, mining, special hazards
- Hazardous Material (HAZMAT), Oil and Chemical Spill response
- Rescue: High angle, confined space, inert atmospheres, USAR
- Medical emergencies including First Responder training
- Lifeguard training for hotels, resort, schools

# **TRAINING - Fire & Emergency**

Cam FireSafe offers a wide range of training courses from Basic Fire Safety training through to fully functional and operational Emergency Response Team training.

We offer both off the shelf and bespoke training to ensure that we meet all of our clients needs, and that the training is in line with the clients individual workplace and risk management procedures.