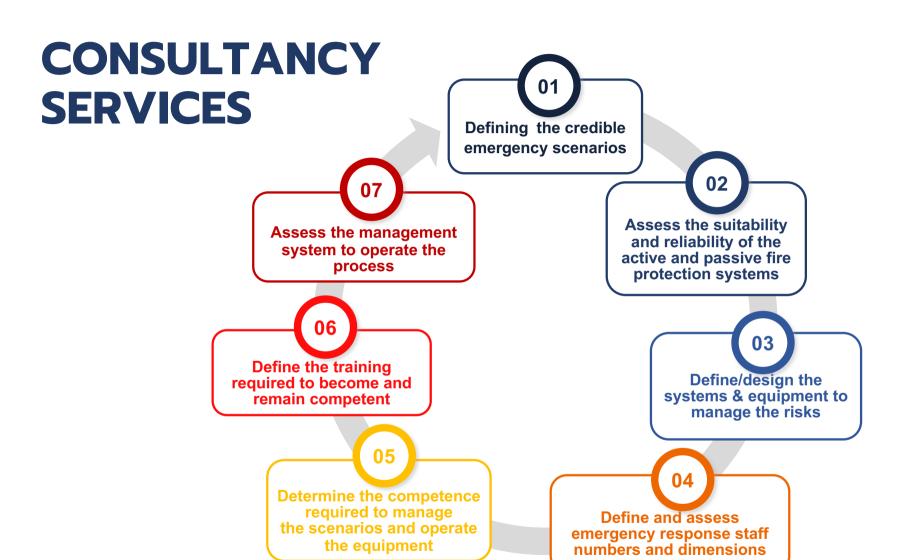

# **CONSULTANCY SERVICES – Fire & Emergency**

Cam FireSafe provides a wide range of risk management consultancy services including facility design criteria, technical process safety, fire protection systems design, emergency & crisis management.

## TECHNICAL PROCESS SAFETY

- Process consulting for manufacturing facilities
- Process safety (HEMP, HAZOP, HAZID, LOPA)
- Commissioning/turnaround management and execution
- Fire and gas dispersion modelling

## FIRE PROTECTION SYSTEM DESIGN

- Active and passive fire protection system design
- Wet and Gaseous and inerting systems for special hazards
- Fire safety systems suitability & reliability assessments

## **EMERGENCY AND CRISIS MANAGEMENT**

- Pre-incident planning, Crisis, Emergency management, Oil spill response manuals & procedures
- Emergency management and response department documentation and systems development
- Competence management systems